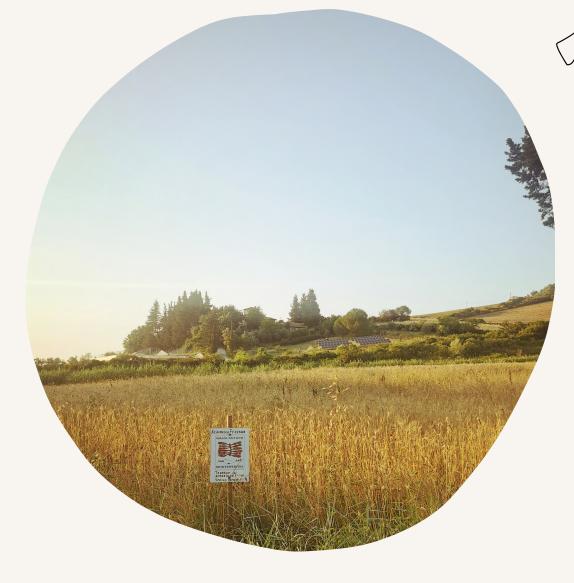

Walk and Taste

Guided by expert local person, you will meet Dami and its family as farmer. You walk oh Montespertoli hills on a simple path, before start to taste its special artigianal 2 beers. Every food is made with their products and ancient wheat.