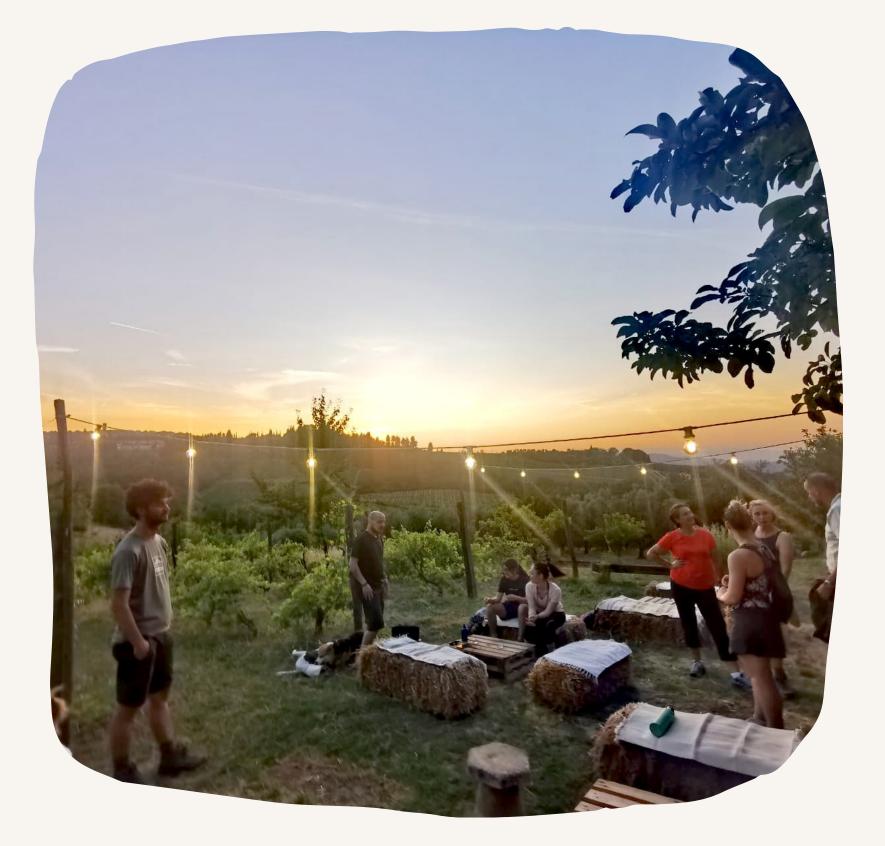

Walk and Taste

Guided by expert local person, you will meet Dami and its family as farmer. You walk oh Montespertoli hills on a simple path, before start to taste its special artigianal 2 beers. Every food is made with their products and ancient wheat.

Relax during sunset time and taste beer and food

We love this experience, really authentic.

Booking

6.30 pm - 10.30 pm

Reserve in advance your experience for your group. Meeting Point Montespertoli (Florence)